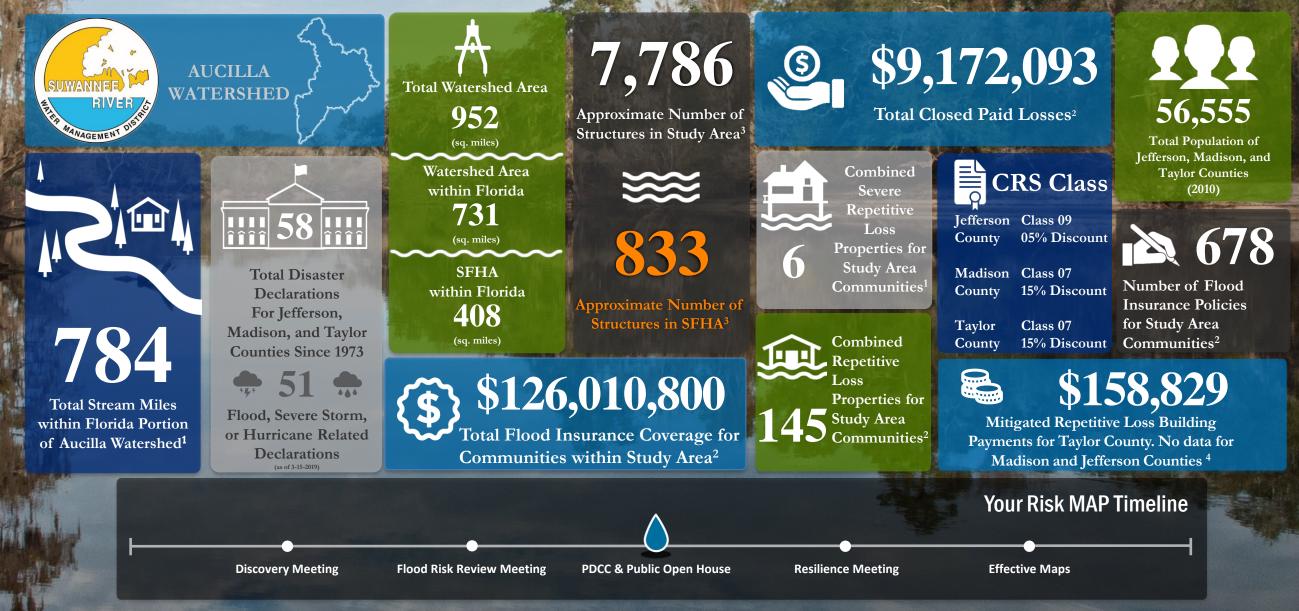

## Aucilla Watershed

Know Your Risk

<sup>1</sup> Region IV CNMS database dated 20190930

<sup>2</sup> Community Information System (CIS), 9-30-2019. Countywide data includes areas outside of Aucilla watershed. CIDs 120149, 120150, 120152, 120302, 120331, 120365. <sup>3</sup> Microsoft-Bing building footprint data. Additional information on Microsoft-Bing building footprints available at <a href="https://github.com/microsoft/USBuildingFootprints/blob/master/README.md">https://github.com/microsoft/USBuildingFootprints/blob/master/README.md</a> <sup>4</sup> Florida State Hazard Mitigation Plan – 2018 Update, Appendix F